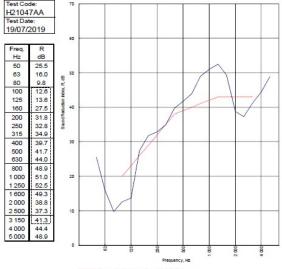

## APPENDIX A - TEST DATA

Curve of reference values (ISO 717-1)

Rating according to RW (C;Ctr) = 39 (-3;-9) dB

Max dev. 9.4 dB at 125 Hz

Evaluation based on laboratory Add Boundary an engineering method: Countered by an engineering method: Countered by Countered Boundary Countered B